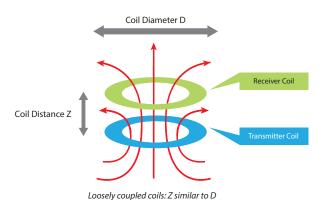

| FEATURE             | INDUCTION | RESONANCE |
|---------------------|-----------|-----------|
| Positioning Freedom | Lower     | Higher    |
| Efficiency          | Higher    | Lower     |
| Power to Rx         | Higher    | Lower     |
| Cost                | Low       | High      |
| Radiated Emissions  | Low       | High      |

#### **PRIMARY TECHNOLOGIES**

#### **MAGNETIC RESONANCE (MR)**

Better positioning flexibility

Tightly coupled coils: Z much smaller than D