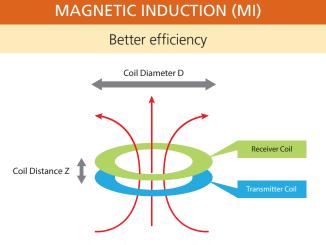

| FEATURE             | INDUCTION | RESONANCE |
|---------------------|-----------|-----------|
| Positioning Freedom | Lower     | Higher    |
| Efficiency          | Higher    | Lower     |
| Power to Rx         | Higher    | Lower     |
| Cost                | Low       | High      |
| Radiated Emissions  | Low       | High      |

#### **PRIMARY TECHNOLOGIES**