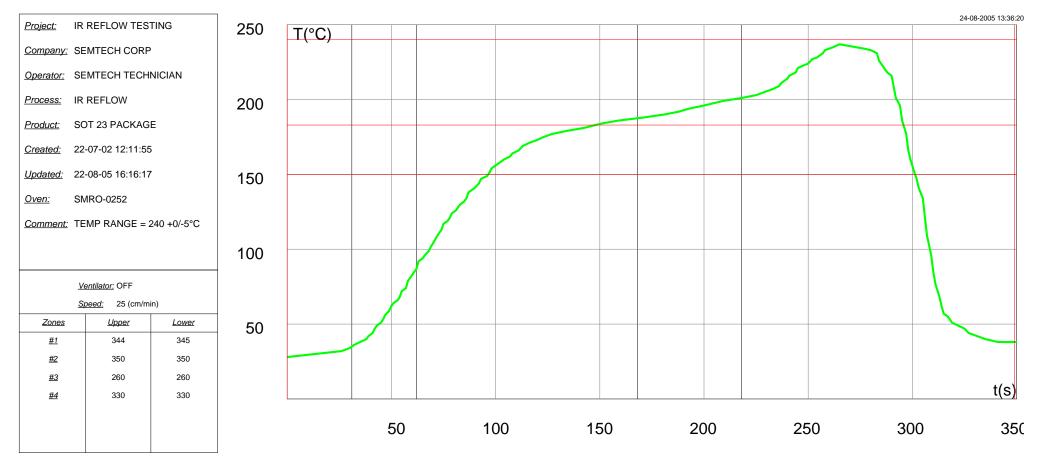

|                  | Max. Temp. re               | eached, t=[0s-349s] | Time above 150°C<br>Reached at - Duration |        | Time above 183°C<br>Reached at - Duration |        | Time above 240°C<br>Reached at - Duration |       | Max. Slope, T<150°C           |    |   |                               |     |   |
|------------------|-----------------------------|---------------------|-------------------------------------------|--------|-------------------------------------------|--------|-------------------------------------------|-------|-------------------------------|----|---|-------------------------------|-----|---|
| Name - Probe Nr. | Temp.                       | Reached at          |                                           |        |                                           |        |                                           |       | Slope - Reached at - Duration |    |   | Slope - Reached at - Duration |     |   |
| SC431L           |                             |                     |                                           |        |                                           |        |                                           |       |                               |    |   |                               |     |   |
| Curve1           | 237                         | 265.33              | 97.22                                     | 204.57 | 151.09                                    | 145.42 |                                           |       | 5.00                          | 58 | 1 | -13.00                        | 306 | 1 |
|                  |                             |                     |                                           |        |                                           |        |                                           |       |                               |    |   |                               |     |   |
|                  |                             |                     |                                           |        |                                           |        |                                           |       |                               |    |   |                               |     |   |
|                  |                             |                     |                                           |        |                                           |        |                                           |       |                               |    |   |                               |     |   |
|                  |                             |                     |                                           |        |                                           |        |                                           |       |                               |    |   |                               |     |   |
|                  |                             |                     |                                           |        |                                           |        |                                           |       |                               |    |   |                               |     |   |
|                  |                             |                     |                                           |        |                                           |        |                                           |       |                               |    |   |                               |     |   |
|                  |                             |                     |                                           |        |                                           |        |                                           |       |                               |    |   |                               |     |   |
|                  |                             |                     |                                           |        |                                           |        |                                           |       |                               |    |   |                               |     |   |
|                  | Max. Slope, T=[150°C-183°C] |                     |                                           |        | Max. Slope, T=[183°C-240°C]               |        |                                           |       | Max. Slope, T>240°C           |    |   |                               |     |   |
|                  | Slope - Read                | ched at - Duration  | Slope - Reached at - Duration             |        | Slope - Reached at - Duration             |        | Slope - Reached at - Duration             |       | Slope - Reached at - Duration |    |   | Slope - Reached at - Duration |     |   |
|                  |                             |                     |                                           |        |                                           |        |                                           |       |                               |    |   |                               |     |   |
|                  | 3.00                        | 98 1                | -11.00 2                                  | 298 1  | 1.33                                      | 255 3  | -10.00                                    | 295 1 |                               |    |   |                               |     |   |
|                  |                             |                     |                                           |        |                                           |        |                                           |       |                               |    |   |                               |     |   |
|                  |                             |                     |                                           |        |                                           |        |                                           |       |                               |    |   |                               |     |   |
|                  |                             |                     |                                           |        |                                           |        |                                           |       |                               |    |   |                               |     |   |
|                  |                             |                     |                                           |        |                                           |        |                                           |       |                               |    |   |                               |     |   |
|                  |                             |                     |                                           |        |                                           |        |                                           |       |                               |    |   |                               |     |   |
|                  |                             |                     |                                           |        |                                           |        |                                           |       |                               |    |   |                               |     |   |
|                  |                             |                     |                                           |        |                                           |        |                                           |       |                               |    |   |                               |     |   |
|                  |                             |                     |                                           |        |                                           |        |                                           |       |                               |    |   |                               |     |   |
|                  | 1                           |                     | I                                         |        |                                           |        | T                                         |       | l.                            |    |   | 1                             |     |   |