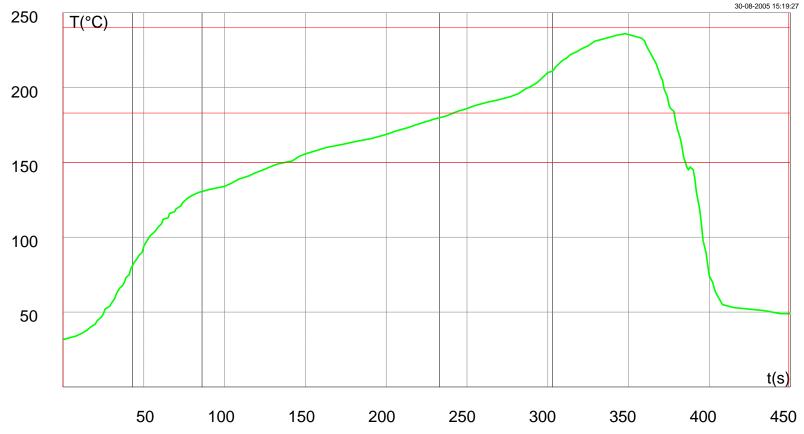

|                  |             | reached, t=[0s-449s] | Time above 150°C<br>Reached at - Duration |        | Time above 183°C<br>Reached at - Duration |       |           | Time above 240°C<br>Reached at - Duration |     |   | Max. Slope, T<150°C           |    |          |                               |     |   |
|------------------|-------------|----------------------|-------------------------------------------|--------|-------------------------------------------|-------|-----------|-------------------------------------------|-----|---|-------------------------------|----|----------|-------------------------------|-----|---|
| Name - Probe Nr. | Temp.       | Reached at           |                                           |        |                                           |       |           |                                           |     |   | Slope - Reached at - Duration |    |          | Slope - Reached at - Duration |     |   |
| 2925-3-3         |             |                      |                                           |        |                                           |       |           |                                           |     |   |                               |    |          |                               |     |   |
| Curve1           | 237         | 348.82               | 142.34                                    | 243.61 | 243.61                                    | 135.  | .59       |                                           |     |   | 4.00                          | 42 | 1        | -11.00                        | 394 | 1 |
|                  |             |                      |                                           |        |                                           |       |           |                                           |     |   |                               |    |          |                               |     |   |
|                  |             |                      |                                           |        |                                           |       |           |                                           |     |   |                               |    |          |                               |     |   |
|                  |             | May Slone T          | =[150°C-183°C]                            |        |                                           | May 9 | Slone T-I | 183°C-240°C]                              |     |   |                               |    | Max Slon | e, T>240°C                    |     |   |
|                  | Slope - Rea | ached at - Duration  | Slope - Reached at - Duration             |        | Slope - Reached at - Duration             |       |           | Slope - Reached at - Duration             |     |   | Slope - Reached at - Duration |    |          | Slope - Reached at - Duration |     |   |
|                  | 0.44        | 140 9                | -7.00 3                                   | 82 1   | 1.00                                      | 297   | 5         | -6.00                                     | 369 | 1 |                               |    |          |                               |     |   |
|                  | 0.44        | 140 9                | -7.00                                     | 02 1   | 1.00                                      | 291   | 5         | -0.00                                     | 309 | ' |                               |    |          |                               |     |   |
|                  |             |                      |                                           |        |                                           |       |           |                                           |     |   |                               |    |          |                               |     |   |
|                  |             |                      |                                           |        |                                           |       |           |                                           |     |   |                               |    |          |                               |     |   |
|                  |             |                      |                                           |        |                                           |       |           |                                           |     |   |                               |    |          |                               |     |   |
|                  |             |                      |                                           |        |                                           |       |           |                                           |     |   |                               |    |          |                               |     |   |
|                  |             |                      |                                           |        |                                           |       |           |                                           |     |   |                               |    |          |                               |     |   |
|                  |             |                      |                                           |        |                                           |       |           |                                           |     |   |                               |    |          |                               |     |   |
|                  |             |                      |                                           |        |                                           |       |           |                                           |     |   |                               |    |          |                               |     |   |