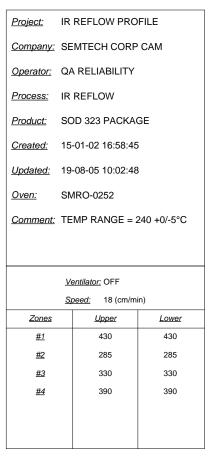

|                  |             | reached, t=[0s-449s] | Time above 150°C<br>Reached at - Duration |        | Time above 183°C<br>Reached at - Duration |       |           | Time above 240°C<br>Reached at - Duration |     |   | Max. Slope, T<150°C           |    |          |                               |     |   |
|------------------|-------------|----------------------|-------------------------------------------|--------|-------------------------------------------|-------|-----------|-------------------------------------------|-----|---|-------------------------------|----|----------|-------------------------------|-----|---|
| Name - Probe Nr. | Temp.       | Reached at           |                                           |        |                                           |       |           |                                           |     |   | Slope - Reached at - Duration |    |          | Slope - Reached at - Duration |     |   |
| 2925-3-3         |             |                      |                                           |        |                                           |       |           |                                           |     |   |                               |    |          |                               |     |   |
| Curve1           | 237         | 348.82               | 142.34                                    | 243.61 | 243.61                                    | 135.  | .59       |                                           |     |   | 4.00                          | 42 | 1        | -11.00                        | 394 | 1 |
|                  |             |                      |                                           |        |                                           |       |           |                                           |     |   |                               |    |          |                               |     |   |
|                  |             |                      |                                           |        |                                           |       |           |                                           |     |   |                               |    |          |                               |     |   |
|                  |             | May Slone T          | =[150°C-183°C]                            |        |                                           | May 9 | Slone T-I | 183°C-240°C]                              |     |   |                               |    | Max Slon | e, T>240°C                    |     |   |
|                  | Slope - Rea | ached at - Duration  | Slope - Reached at - Duration             |        | Slope - Reached at - Duration             |       |           | Slope - Reached at - Duration             |     |   | Slope - Reached at - Duration |    |          | Slope - Reached at - Duration |     |   |
|                  | 0.44        | 140 9                | -7.00 3                                   | 82 1   | 1.00                                      | 297   | 5         | -6.00                                     | 369 | 1 |                               |    |          |                               |     |   |
|                  | 0.44        | 140 9                | -7.00                                     | 02 1   | 1.00                                      | 291   | 5         | -0.00                                     | 309 | ' |                               |    |          |                               |     |   |
|                  |             |                      |                                           |        |                                           |       |           |                                           |     |   |                               |    |          |                               |     |   |
|                  |             |                      |                                           |        |                                           |       |           |                                           |     |   |                               |    |          |                               |     |   |
|                  |             |                      |                                           |        |                                           |       |           |                                           |     |   |                               |    |          |                               |     |   |
|                  |             |                      |                                           |        |                                           |       |           |                                           |     |   |                               |    |          |                               |     |   |
|                  |             |                      |                                           |        |                                           |       |           |                                           |     |   |                               |    |          |                               |     |   |
|                  |             |                      |                                           |        |                                           |       |           |                                           |     |   |                               |    |          |                               |     |   |
|                  |             |                      |                                           |        |                                           |       |           |                                           |     |   |                               |    |          |                               |     |   |