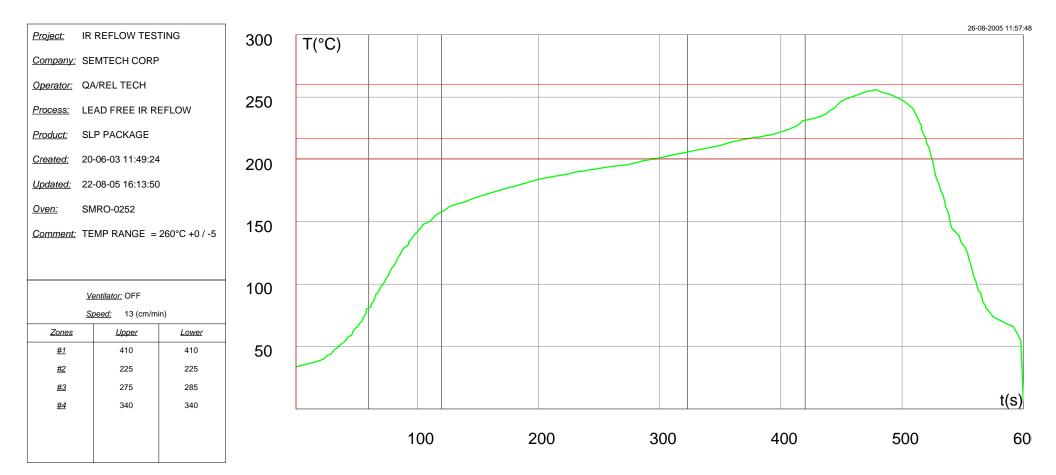

|                  |                             | eached, t=[0s-699s] | Time above 201°C<br>Reached at - Duration |        | Time above 217°C<br>Reached at - Duration |                    | Time above 260°C              |     |                               | Max. Slope, T<201°C                                         |    |                               |        |            |   |
|------------------|-----------------------------|---------------------|-------------------------------------------|--------|-------------------------------------------|--------------------|-------------------------------|-----|-------------------------------|-------------------------------------------------------------|----|-------------------------------|--------|------------|---|
| Name - Probe Nr. | Temp.                       | Reached at          |                                           |        |                                           |                    | Reached at - Duration         |     | Slope - Reached at - Duration |                                                             |    | Slope - Reached at - Duration |        |            |   |
| 3486-X-3         | 256                         | 479.08              | 306.93                                    | 218.90 | 382.49                                    | 137.10             |                               |     |                               | 3.00                                                        | 58 | 1                             | -24.00 | 599        | 1 |
| Curve1           | 250                         | 479.00              | 306.93                                    | 210.90 | 302.49                                    | 137.10             |                               |     |                               | 3.00                                                        | 50 | I                             | -24.00 | 299        | 1 |
|                  |                             |                     |                                           |        |                                           |                    |                               |     |                               |                                                             |    |                               |        |            |   |
|                  |                             |                     |                                           |        |                                           |                    |                               |     |                               |                                                             |    |                               |        |            |   |
|                  |                             |                     |                                           |        |                                           |                    |                               |     |                               |                                                             |    |                               |        |            |   |
|                  |                             |                     |                                           |        |                                           |                    |                               |     |                               |                                                             |    |                               |        |            |   |
|                  |                             |                     |                                           |        |                                           |                    |                               |     |                               |                                                             |    |                               |        |            |   |
|                  |                             |                     |                                           |        |                                           |                    |                               |     |                               |                                                             |    |                               |        |            |   |
|                  |                             |                     |                                           |        |                                           |                    |                               |     |                               |                                                             |    |                               |        |            |   |
|                  | Max. Slope, T=[201°C-217°C] |                     |                                           |        | Max. Slope, T=[217°C-260°C]               |                    |                               |     | Max. Slope, T>260°C           |                                                             |    |                               |        |            |   |
|                  | Slope - Rea                 | ched at - Duration  | Slope - Reached at - Duration             |        | Slope - Rea                               | ched at - Duration | Slope - Reached at - Duration |     |                               | Slope - Reached at - Duration Slope - Reached at - Duration |    |                               |        | - Duration |   |
|                  |                             |                     |                                           |        |                                           |                    |                               |     |                               |                                                             |    |                               |        |            |   |
|                  | 0.21                        | 324 56              | -7.00                                     | 526 1  | 0.75                                      | 440 4              | -4.00                         | 513 | 1                             |                                                             |    |                               |        |            |   |
|                  |                             |                     |                                           |        |                                           |                    |                               |     |                               |                                                             |    |                               |        |            |   |
|                  |                             |                     |                                           |        |                                           |                    |                               |     |                               |                                                             |    |                               |        |            |   |
|                  |                             |                     |                                           |        |                                           |                    |                               |     |                               |                                                             |    |                               |        |            |   |
|                  |                             |                     |                                           |        |                                           |                    |                               |     |                               |                                                             |    |                               |        |            |   |
|                  |                             |                     |                                           |        |                                           |                    |                               |     |                               |                                                             |    |                               |        |            |   |
|                  |                             |                     |                                           |        |                                           |                    |                               |     |                               |                                                             |    |                               |        |            |   |
|                  |                             |                     |                                           |        |                                           |                    |                               |     |                               |                                                             |    |                               |        |            |   |
|                  |                             |                     |                                           |        |                                           |                    |                               |     |                               |                                                             |    |                               |        |            |   |