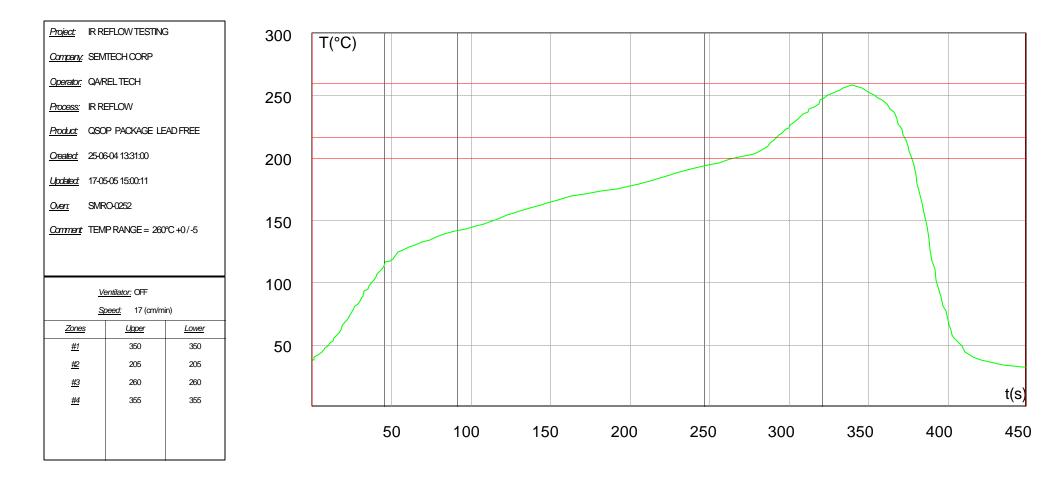

|                  | Max. Temp. r                | eached, t=[0s-449s] | Time above 200°C<br>Reached at - Duration |        | Time above 217°C<br>Reached at - Duration |     |       | Time above 260°C<br>Reached at - Duration |     |   | Max. Slope, T<200°C           |    |   |                          |     |
|------------------|-----------------------------|---------------------|-------------------------------------------|--------|-------------------------------------------|-----|-------|-------------------------------------------|-----|---|-------------------------------|----|---|--------------------------|-----|
| Name - Probe Nr. | Temp.                       | Reached at          |                                           |        |                                           |     |       |                                           |     |   | Slope - Reached at - Duration |    |   | Slope - Reached at - Dur |     |
| F1<br>Curve1     | 258                         | 339.55              | 271.64                                    | 107.23 | 293.68                                    | -   | 79.82 |                                           |     |   | 4.00                          | 26 | 1 | -11.00                   | 387 |
|                  | Max. Slope, T=[200°C-217°C] |                     |                                           |        | Max. Slope, T=[217°C-260°C]               |     |       |                                           |     |   | Max. Slope, T>260°C           |    |   |                          |     |
|                  | Slope - Rea                 | ched at - Duration  | Slope - Reached at - Duration             |        | Slope - Reached at - Duration             |     |       | Slope - Reached at - Duration             |     |   | Slope - Reached at - Duration |    |   | Slope - Reached at - Dur |     |
|                  | 2.00                        | 294 1               | -7.00                                     | 379 1  | 2.00                                      | 294 | 1     | -4.00                                     | 368 | 1 |                               |    |   |                          |     |