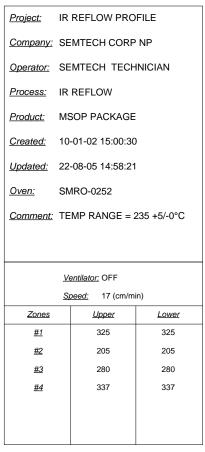

| Name - Probe Nr. | Max. Temp. reached, t=[0s-449s] |                            |      | Time above 150°C              |              | Time above 183°C              |     |       | Time above 240°C              |     |                     | Max. Slope, T<150°C           |                     |   |                               |     |   |
|------------------|---------------------------------|----------------------------|------|-------------------------------|--------------|-------------------------------|-----|-------|-------------------------------|-----|---------------------|-------------------------------|---------------------|---|-------------------------------|-----|---|
|                  | Temp.                           | Reached                    | d at | Reached a                     | t - Duration | Reached at - Duration         |     |       | Reached at - Duration         |     |                     | Slope - Reached at - Duration |                     |   | Slope - Reached at - Duration |     |   |
| 2604-3-3         |                                 |                            |      |                               |              |                               |     |       |                               |     |                     |                               |                     |   |                               |     |   |
| Curve1           | 239                             | 352.6                      | 6    | 137.01                        | 259.73       | 245.43                        | 14  | 13.56 |                               |     |                     | 5.00                          | 38                  | 1 | -10.00                        | 410 | 1 |
|                  |                                 |                            |      |                               |              |                               |     |       |                               |     |                     |                               |                     |   |                               |     |   |
|                  |                                 |                            |      |                               |              |                               |     |       |                               |     |                     |                               |                     |   |                               |     |   |
|                  |                                 |                            |      |                               |              |                               |     |       |                               |     |                     |                               |                     |   |                               |     |   |
|                  |                                 |                            |      |                               |              |                               |     |       |                               |     |                     |                               |                     |   |                               |     |   |
|                  |                                 |                            |      |                               |              |                               |     |       |                               |     |                     |                               |                     |   |                               |     |   |
|                  |                                 |                            |      |                               |              |                               |     |       |                               |     |                     |                               |                     |   |                               |     |   |
|                  |                                 |                            |      |                               |              |                               |     |       |                               |     |                     |                               |                     |   |                               |     |   |
|                  |                                 | Mary Olama T (45000 40000) |      |                               |              | May Olara 5                   |     |       |                               |     |                     |                               | Mary Olaria T 04000 |   |                               |     |   |
|                  | Max. Slope, T=[150°C-183°C]     |                            |      |                               |              | Max. Slope, T=[183°C-240°C]   |     |       |                               |     | Max. Slope, T>240°C |                               |                     |   |                               |     |   |
|                  | Slope - Reached at - Duration   |                            |      | Slope - Reached at - Duration |              | Slope - Reached at - Duration |     |       | Slope - Reached at - Duration |     |                     | Slope - Reached at - Duration |                     |   | Slope - Reached at - Duration |     |   |
|                  | 0.80                            | 139                        | 5 -8 | .00 39                        | 93 1         | 2.00                          | 328 | 1     | -8.00                         | 388 | 1                   |                               |                     |   |                               |     |   |
|                  |                                 |                            |      |                               |              |                               |     |       |                               |     |                     |                               |                     |   |                               |     |   |
|                  |                                 |                            |      |                               |              |                               |     |       |                               |     |                     |                               |                     |   |                               |     |   |
|                  |                                 |                            |      |                               |              |                               |     |       |                               |     |                     |                               |                     |   |                               |     |   |
|                  |                                 |                            |      |                               |              |                               |     |       |                               |     |                     |                               |                     |   |                               |     |   |
|                  |                                 |                            |      |                               |              |                               |     |       |                               |     |                     |                               |                     |   |                               |     |   |
|                  |                                 |                            |      |                               |              |                               |     |       |                               |     |                     |                               |                     |   |                               |     |   |
|                  |                                 |                            |      |                               |              |                               |     |       |                               |     |                     |                               |                     |   |                               |     |   |
|                  |                                 |                            |      |                               |              |                               |     |       | [                             |     |                     |                               |                     |   |                               |     |   |