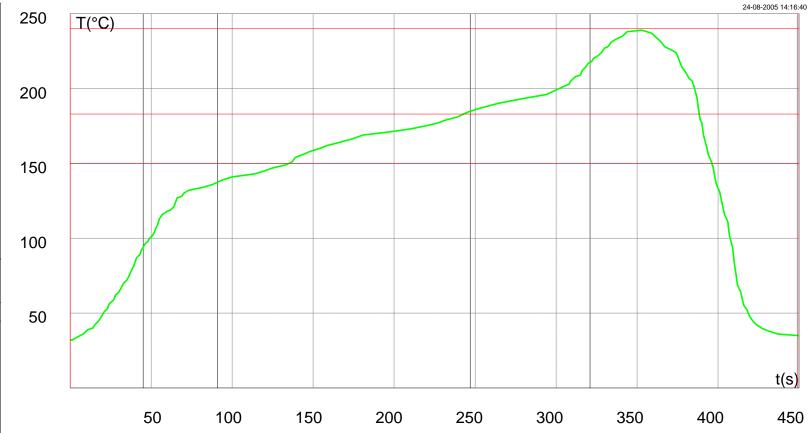

| Name - Probe Nr. | Max. Temp. reached, t=[0s-449s] |                            |      | Time above 150°C              |              | Time above 183°C              |     |       | Time above 240°C              |     |                     | Max. Slope, T<150°C           |                     |   |                               |     |   |
|------------------|---------------------------------|----------------------------|------|-------------------------------|--------------|-------------------------------|-----|-------|-------------------------------|-----|---------------------|-------------------------------|---------------------|---|-------------------------------|-----|---|
|                  | Temp.                           | Reached                    | d at | Reached a                     | t - Duration | Reached at - Duration         |     |       | Reached at - Duration         |     |                     | Slope - Reached at - Duration |                     |   | Slope - Reached at - Duration |     |   |
| 2604-3-3         |                                 |                            |      |                               |              |                               |     |       |                               |     |                     |                               |                     |   |                               |     |   |
| Curve1           | 239                             | 352.6                      | 6    | 137.01                        | 259.73       | 245.43                        | 14  | 13.56 |                               |     |                     | 5.00                          | 38                  | 1 | -10.00                        | 410 | 1 |
|                  |                                 |                            |      |                               |              |                               |     |       |                               |     |                     |                               |                     |   |                               |     |   |
|                  |                                 |                            |      |                               |              |                               |     |       |                               |     |                     |                               |                     |   |                               |     |   |
|                  |                                 |                            |      |                               |              |                               |     |       |                               |     |                     |                               |                     |   |                               |     |   |
|                  |                                 |                            |      |                               |              |                               |     |       |                               |     |                     |                               |                     |   |                               |     |   |
|                  |                                 |                            |      |                               |              |                               |     |       |                               |     |                     |                               |                     |   |                               |     |   |
|                  |                                 |                            |      |                               |              |                               |     |       |                               |     |                     |                               |                     |   |                               |     |   |
|                  |                                 |                            |      |                               |              |                               |     |       |                               |     |                     |                               |                     |   |                               |     |   |
|                  |                                 | Mary Olama T (45000 40000) |      |                               |              | May Olara 5                   |     |       |                               |     |                     |                               | Mary Olaria T 04000 |   |                               |     |   |
|                  | Max. Slope, T=[150°C-183°C]     |                            |      |                               |              | Max. Slope, T=[183°C-240°C]   |     |       |                               |     | Max. Slope, T>240°C |                               |                     |   |                               |     |   |
|                  | Slope - Reached at - Duration   |                            |      | Slope - Reached at - Duration |              | Slope - Reached at - Duration |     |       | Slope - Reached at - Duration |     |                     | Slope - Reached at - Duration |                     |   | Slope - Reached at - Duration |     |   |
|                  | 0.80                            | 139                        | 5 -8 | .00 39                        | 93 1         | 2.00                          | 328 | 1     | -8.00                         | 388 | 1                   |                               |                     |   |                               |     |   |
|                  |                                 |                            |      |                               |              |                               |     |       |                               |     |                     |                               |                     |   |                               |     |   |
|                  |                                 |                            |      |                               |              |                               |     |       |                               |     |                     |                               |                     |   |                               |     |   |
|                  |                                 |                            |      |                               |              |                               |     |       |                               |     |                     |                               |                     |   |                               |     |   |
|                  |                                 |                            |      |                               |              |                               |     |       |                               |     |                     |                               |                     |   |                               |     |   |
|                  |                                 |                            |      |                               |              |                               |     |       |                               |     |                     |                               |                     |   |                               |     |   |
|                  |                                 |                            |      |                               |              |                               |     |       |                               |     |                     |                               |                     |   |                               |     |   |
|                  |                                 |                            |      |                               |              |                               |     |       |                               |     |                     |                               |                     |   |                               |     |   |
|                  |                                 |                            |      |                               |              |                               |     |       | [                             |     |                     |                               |                     |   |                               |     |   |