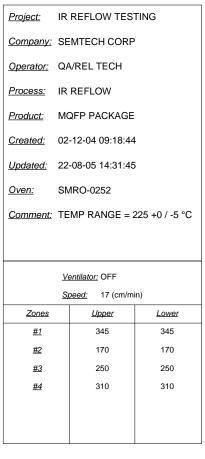

| ·                |                             | reached, t=[3s-449s] | Time above 150°C<br>Reached at - Duration |                                                | Time above 183°C<br>Reached at - Duration |                  | Time above 225°C<br>Reached at - Duration |                | Max. Slope, T<150°C           |            |       |                               |                               |               |  |
|------------------|-----------------------------|----------------------|-------------------------------------------|------------------------------------------------|-------------------------------------------|------------------|-------------------------------------------|----------------|-------------------------------|------------|-------|-------------------------------|-------------------------------|---------------|--|
| Name - Probe Nr. | Temp.                       | Reached at           |                                           |                                                |                                           |                  |                                           |                | Slope - Reached at - Duration |            |       | Slope - Reached at - Duration |                               |               |  |
| 2742-1-3         |                             |                      |                                           |                                                |                                           |                  |                                           |                |                               |            |       |                               |                               |               |  |
| Curve1           | 222                         | 361.00               | 154.88                                    | 257.94                                         | 275.22                                    | 124.50           |                                           |                | 2.00                          | 45         | 1     | -9.00                         | 413                           | 1             |  |
|                  |                             |                      |                                           |                                                |                                           |                  |                                           |                |                               |            |       |                               |                               |               |  |
|                  |                             |                      |                                           |                                                |                                           |                  |                                           |                |                               |            |       |                               |                               |               |  |
|                  |                             |                      |                                           |                                                |                                           |                  |                                           |                |                               |            |       |                               |                               |               |  |
|                  |                             |                      |                                           |                                                |                                           |                  |                                           |                |                               |            |       |                               |                               |               |  |
|                  |                             |                      |                                           |                                                |                                           |                  |                                           |                |                               |            |       |                               |                               |               |  |
|                  |                             |                      |                                           |                                                |                                           |                  |                                           |                |                               |            |       |                               |                               |               |  |
|                  |                             |                      |                                           |                                                |                                           |                  |                                           |                |                               |            |       |                               |                               |               |  |
|                  |                             |                      |                                           |                                                |                                           |                  |                                           |                |                               |            |       |                               |                               |               |  |
|                  | Max. Slope, T=[150°C-183°C] |                      |                                           |                                                | Max. Slope, T=[183°C-225°C]               |                  |                                           |                | Max. Slope, T>225°C           |            |       |                               |                               |               |  |
|                  |                             |                      |                                           | ed at - Duration Slope - Reached at - Duration |                                           |                  | Slope - Reached at - Duration             |                | Slope - Reached at - Duration |            |       |                               | Slope - Reached at - Duration |               |  |
|                  | 0.000 110                   | donou de Duranon     | Ciopo incac                               | Tod at Daration                                | Ciopo itos                                | onou at Daration | Ciopo i todoi:                            | ou at Duration | Giopo I                       | todonou at | 2 4.4 | C.opc .                       | 10001100 01                   | D d. d.i.o.i. |  |
|                  | 0.33                        | 267 12               | -9.00                                     | 413 1                                          | 1.00                                      | 340 3            | -4.00 3                                   | 84 1           |                               |            |       |                               |                               |               |  |
|                  |                             |                      |                                           |                                                |                                           |                  |                                           |                |                               |            |       |                               |                               |               |  |
|                  |                             |                      |                                           |                                                |                                           |                  |                                           |                |                               |            |       |                               |                               |               |  |
|                  |                             |                      |                                           |                                                |                                           |                  |                                           |                |                               |            |       |                               |                               |               |  |
|                  |                             |                      |                                           |                                                |                                           |                  |                                           |                |                               |            |       |                               |                               |               |  |
|                  |                             |                      |                                           |                                                |                                           |                  |                                           |                |                               |            |       |                               |                               |               |  |
|                  |                             |                      |                                           |                                                |                                           |                  |                                           |                |                               |            |       |                               |                               |               |  |
|                  |                             |                      |                                           |                                                |                                           |                  |                                           |                |                               |            |       |                               |                               |               |  |
|                  |                             |                      |                                           |                                                |                                           |                  |                                           |                |                               |            |       |                               |                               |               |  |
|                  | l                           |                      |                                           |                                                |                                           |                  |                                           |                |                               |            |       | 1                             |                               |               |  |