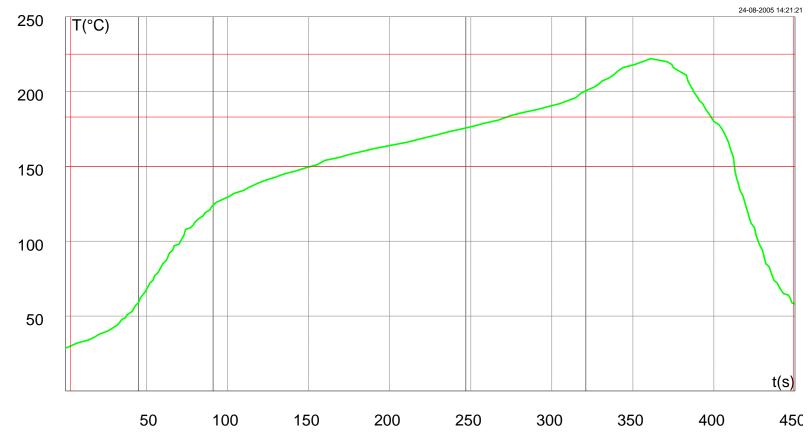

| ·                |                             | reached, t=[3s-449s] | Time above 150°C<br>Reached at - Duration |                                                | Time above 183°C<br>Reached at - Duration |                  | Time above 225°C<br>Reached at - Duration |                | Max. Slope, T<150°C           |            |       |                               |                               |               |  |
|------------------|-----------------------------|----------------------|-------------------------------------------|------------------------------------------------|-------------------------------------------|------------------|-------------------------------------------|----------------|-------------------------------|------------|-------|-------------------------------|-------------------------------|---------------|--|
| Name - Probe Nr. | Temp.                       | Reached at           |                                           |                                                |                                           |                  |                                           |                | Slope - Reached at - Duration |            |       | Slope - Reached at - Duration |                               |               |  |
| 2742-1-3         |                             |                      |                                           |                                                |                                           |                  |                                           |                |                               |            |       |                               |                               |               |  |
| Curve1           | 222                         | 361.00               | 154.88                                    | 257.94                                         | 275.22                                    | 124.50           |                                           |                | 2.00                          | 45         | 1     | -9.00                         | 413                           | 1             |  |
|                  |                             |                      |                                           |                                                |                                           |                  |                                           |                |                               |            |       |                               |                               |               |  |
|                  |                             |                      |                                           |                                                |                                           |                  |                                           |                |                               |            |       |                               |                               |               |  |
|                  |                             |                      |                                           |                                                |                                           |                  |                                           |                |                               |            |       |                               |                               |               |  |
|                  |                             |                      |                                           |                                                |                                           |                  |                                           |                |                               |            |       |                               |                               |               |  |
|                  |                             |                      |                                           |                                                |                                           |                  |                                           |                |                               |            |       |                               |                               |               |  |
|                  |                             |                      |                                           |                                                |                                           |                  |                                           |                |                               |            |       |                               |                               |               |  |
|                  |                             |                      |                                           |                                                |                                           |                  |                                           |                |                               |            |       |                               |                               |               |  |
|                  |                             |                      |                                           |                                                |                                           |                  |                                           |                |                               |            |       |                               |                               |               |  |
|                  | Max. Slope, T=[150°C-183°C] |                      |                                           |                                                | Max. Slope, T=[183°C-225°C]               |                  |                                           |                | Max. Slope, T>225°C           |            |       |                               |                               |               |  |
|                  |                             |                      |                                           | ed at - Duration Slope - Reached at - Duration |                                           |                  | Slope - Reached at - Duration             |                | Slope - Reached at - Duration |            |       |                               | Slope - Reached at - Duration |               |  |
|                  | 0.000 110                   | donou de Duranon     | Ciopo incac                               | Tod at Daration                                | Ciopo itos                                | onou at Daration | Ciopo i todoi:                            | ou at Duration | Giopo I                       | todonou at | 2 4.4 | C.opc .                       | 10001100 01                   | D d. d.i.o.i. |  |
|                  | 0.33                        | 267 12               | -9.00                                     | 413 1                                          | 1.00                                      | 340 3            | -4.00 3                                   | 84 1           |                               |            |       |                               |                               |               |  |
|                  |                             |                      |                                           |                                                |                                           |                  |                                           |                |                               |            |       |                               |                               |               |  |
|                  |                             |                      |                                           |                                                |                                           |                  |                                           |                |                               |            |       |                               |                               |               |  |
|                  |                             |                      |                                           |                                                |                                           |                  |                                           |                |                               |            |       |                               |                               |               |  |
|                  |                             |                      |                                           |                                                |                                           |                  |                                           |                |                               |            |       |                               |                               |               |  |
|                  |                             |                      |                                           |                                                |                                           |                  |                                           |                |                               |            |       |                               |                               |               |  |
|                  |                             |                      |                                           |                                                |                                           |                  |                                           |                |                               |            |       |                               |                               |               |  |
|                  |                             |                      |                                           |                                                |                                           |                  |                                           |                |                               |            |       |                               |                               |               |  |
|                  |                             |                      |                                           |                                                |                                           |                  |                                           |                |                               |            |       |                               |                               |               |  |
|                  | l                           |                      |                                           |                                                |                                           |                  |                                           |                |                               |            |       | 1                             |                               |               |  |