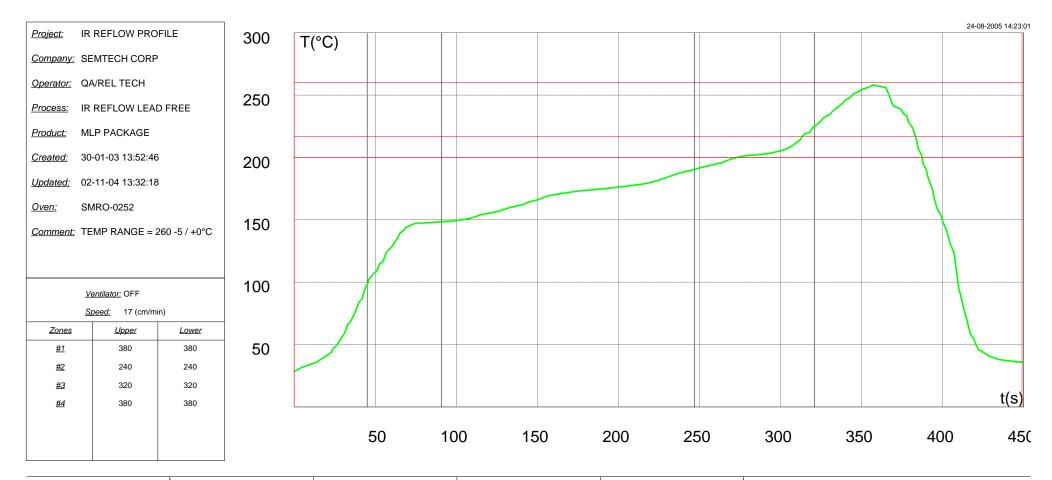

|            | Max. Temp. reached, t=[0s-449s] Tim |                                                                                                                       |                                                                                   |                                                                                                                                        |                                                                                                                                 | Time above 217°C                                                                                                                                                    |                                                                                                                                                                                                             |                                                                                                                                                                                                                                                                                                                                                  | Time above 260°C                                                                                                                                                                                                                                                                                                                       |                                                                                                                                                                                                                                                                                                                                                                  |                                                                                                                                                                                                                                                                                                                                                                    | Max. Slope, T<200°C                                                                                                                                                                                                                                                                                                                                                                |                                                                                                                                                                                                                                                                                                                                                                                                                       |                                                                                                                                                                                                                                                                                                                                                                                                                                                                                                                                                                         |                                                                                                                                                                                                                                                                                                                                                                                                                                                                                                                                                                                                                                                                                                                                                                                                                                                                                                                                                                                                                                                                                                                                                                                                                                                                                                                                                  |                                                                                                                                                                                                                                                                                                                                                                                                                                                                                                                                                          |  |
|------------|-------------------------------------|-----------------------------------------------------------------------------------------------------------------------|-----------------------------------------------------------------------------------|----------------------------------------------------------------------------------------------------------------------------------------|---------------------------------------------------------------------------------------------------------------------------------|---------------------------------------------------------------------------------------------------------------------------------------------------------------------|-------------------------------------------------------------------------------------------------------------------------------------------------------------------------------------------------------------|--------------------------------------------------------------------------------------------------------------------------------------------------------------------------------------------------------------------------------------------------------------------------------------------------------------------------------------------------|----------------------------------------------------------------------------------------------------------------------------------------------------------------------------------------------------------------------------------------------------------------------------------------------------------------------------------------|------------------------------------------------------------------------------------------------------------------------------------------------------------------------------------------------------------------------------------------------------------------------------------------------------------------------------------------------------------------|--------------------------------------------------------------------------------------------------------------------------------------------------------------------------------------------------------------------------------------------------------------------------------------------------------------------------------------------------------------------|------------------------------------------------------------------------------------------------------------------------------------------------------------------------------------------------------------------------------------------------------------------------------------------------------------------------------------------------------------------------------------|-----------------------------------------------------------------------------------------------------------------------------------------------------------------------------------------------------------------------------------------------------------------------------------------------------------------------------------------------------------------------------------------------------------------------|-------------------------------------------------------------------------------------------------------------------------------------------------------------------------------------------------------------------------------------------------------------------------------------------------------------------------------------------------------------------------------------------------------------------------------------------------------------------------------------------------------------------------------------------------------------------------|--------------------------------------------------------------------------------------------------------------------------------------------------------------------------------------------------------------------------------------------------------------------------------------------------------------------------------------------------------------------------------------------------------------------------------------------------------------------------------------------------------------------------------------------------------------------------------------------------------------------------------------------------------------------------------------------------------------------------------------------------------------------------------------------------------------------------------------------------------------------------------------------------------------------------------------------------------------------------------------------------------------------------------------------------------------------------------------------------------------------------------------------------------------------------------------------------------------------------------------------------------------------------------------------------------------------------------------------------|----------------------------------------------------------------------------------------------------------------------------------------------------------------------------------------------------------------------------------------------------------------------------------------------------------------------------------------------------------------------------------------------------------------------------------------------------------------------------------------------------------------------------------------------------------|--|
| Temp.      | Temp. Reached at                    |                                                                                                                       |                                                                                   | Reached at - Duration                                                                                                                  |                                                                                                                                 |                                                                                                                                                                     | Reached at - Duration                                                                                                                                                                                       |                                                                                                                                                                                                                                                                                                                                                  |                                                                                                                                                                                                                                                                                                                                        | Reached at - Duration                                                                                                                                                                                                                                                                                                                                            |                                                                                                                                                                                                                                                                                                                                                                    | Slope - Reached at - Duration                                                                                                                                                                                                                                                                                                                                                      |                                                                                                                                                                                                                                                                                                                                                                                                                       |                                                                                                                                                                                                                                                                                                                                                                                                                                                                                                                                                                         | Slope - Reached at - Duration                                                                                                                                                                                                                                                                                                                                                                                                                                                                                                                                                                                                                                                                                                                                                                                                                                                                                                                                                                                                                                                                                                                                                                                                                                                                                                                    |                                                                                                                                                                                                                                                                                                                                                                                                                                                                                                                                                          |  |
|            |                                     |                                                                                                                       |                                                                                   |                                                                                                                                        |                                                                                                                                 |                                                                                                                                                                     |                                                                                                                                                                                                             |                                                                                                                                                                                                                                                                                                                                                  |                                                                                                                                                                                                                                                                                                                                        |                                                                                                                                                                                                                                                                                                                                                                  |                                                                                                                                                                                                                                                                                                                                                                    |                                                                                                                                                                                                                                                                                                                                                                                    |                                                                                                                                                                                                                                                                                                                                                                                                                       |                                                                                                                                                                                                                                                                                                                                                                                                                                                                                                                                                                         |                                                                                                                                                                                                                                                                                                                                                                                                                                                                                                                                                                                                                                                                                                                                                                                                                                                                                                                                                                                                                                                                                                                                                                                                                                                                                                                                                  |                                                                                                                                                                                                                                                                                                                                                                                                                                                                                                                                                          |  |
| 258        | 3                                   | 56.83                                                                                                                 | 276.41                                                                            | 111.99                                                                                                                                 | 3                                                                                                                               | 14.53                                                                                                                                                               | 69.70                                                                                                                                                                                                       |                                                                                                                                                                                                                                                                                                                                                  |                                                                                                                                                                                                                                                                                                                                        |                                                                                                                                                                                                                                                                                                                                                                  | 5.00                                                                                                                                                                                                                                                                                                                                                               | 38                                                                                                                                                                                                                                                                                                                                                                                 | 1                                                                                                                                                                                                                                                                                                                                                                                                                     | -11.00                                                                                                                                                                                                                                                                                                                                                                                                                                                                                                                                                                  | 409                                                                                                                                                                                                                                                                                                                                                                                                                                                                                                                                                                                                                                                                                                                                                                                                                                                                                                                                                                                                                                                                                                                                                                                                                                                                                                                                              | 1                                                                                                                                                                                                                                                                                                                                                                                                                                                                                                                                                        |  |
| Slope - Re |                                     |                                                                                                                       |                                                                                   |                                                                                                                                        | on Slo                                                                                                                          | be - Reache                                                                                                                                                         |                                                                                                                                                                                                             |                                                                                                                                                                                                                                                                                                                                                  |                                                                                                                                                                                                                                                                                                                                        | - Duration                                                                                                                                                                                                                                                                                                                                                       | Slope - F                                                                                                                                                                                                                                                                                                                                                          | Reached at                                                                                                                                                                                                                                                                                                                                                                         |                                                                                                                                                                                                                                                                                                                                                                                                                       |                                                                                                                                                                                                                                                                                                                                                                                                                                                                                                                                                                         | Reached at                                                                                                                                                                                                                                                                                                                                                                                                                                                                                                                                                                                                                                                                                                                                                                                                                                                                                                                                                                                                                                                                                                                                                                                                                                                                                                                                       | - Duratio                                                                                                                                                                                                                                                                                                                                                                                                                                                                                                                                                |  |
| 1.50       | 315                                 | 2                                                                                                                     | -5.00                                                                             | 387 1                                                                                                                                  | 1 1.5                                                                                                                           | 0 31                                                                                                                                                                | 5 2                                                                                                                                                                                                         | -5.00                                                                                                                                                                                                                                                                                                                                            | 379                                                                                                                                                                                                                                                                                                                                    | 1                                                                                                                                                                                                                                                                                                                                                                |                                                                                                                                                                                                                                                                                                                                                                    |                                                                                                                                                                                                                                                                                                                                                                                    |                                                                                                                                                                                                                                                                                                                                                                                                                       |                                                                                                                                                                                                                                                                                                                                                                                                                                                                                                                                                                         |                                                                                                                                                                                                                                                                                                                                                                                                                                                                                                                                                                                                                                                                                                                                                                                                                                                                                                                                                                                                                                                                                                                                                                                                                                                                                                                                                  |                                                                                                                                                                                                                                                                                                                                                                                                                                                                                                                                                          |  |
|            |                                     |                                                                                                                       |                                                                                   |                                                                                                                                        |                                                                                                                                 |                                                                                                                                                                     |                                                                                                                                                                                                             |                                                                                                                                                                                                                                                                                                                                                  |                                                                                                                                                                                                                                                                                                                                        |                                                                                                                                                                                                                                                                                                                                                                  |                                                                                                                                                                                                                                                                                                                                                                    |                                                                                                                                                                                                                                                                                                                                                                                    |                                                                                                                                                                                                                                                                                                                                                                                                                       |                                                                                                                                                                                                                                                                                                                                                                                                                                                                                                                                                                         |                                                                                                                                                                                                                                                                                                                                                                                                                                                                                                                                                                                                                                                                                                                                                                                                                                                                                                                                                                                                                                                                                                                                                                                                                                                                                                                                                  |                                                                                                                                                                                                                                                                                                                                                                                                                                                                                                                                                          |  |
|            |                                     |                                                                                                                       |                                                                                   |                                                                                                                                        |                                                                                                                                 |                                                                                                                                                                     |                                                                                                                                                                                                             |                                                                                                                                                                                                                                                                                                                                                  |                                                                                                                                                                                                                                                                                                                                        |                                                                                                                                                                                                                                                                                                                                                                  |                                                                                                                                                                                                                                                                                                                                                                    |                                                                                                                                                                                                                                                                                                                                                                                    |                                                                                                                                                                                                                                                                                                                                                                                                                       |                                                                                                                                                                                                                                                                                                                                                                                                                                                                                                                                                                         |                                                                                                                                                                                                                                                                                                                                                                                                                                                                                                                                                                                                                                                                                                                                                                                                                                                                                                                                                                                                                                                                                                                                                                                                                                                                                                                                                  |                                                                                                                                                                                                                                                                                                                                                                                                                                                                                                                                                          |  |
|            |                                     | Temp. Rea<br>258 3<br>258 3<br>3<br>3<br>3<br>3<br>3<br>3<br>3<br>3<br>3<br>3<br>3<br>3<br>3<br>3<br>3<br>3<br>3<br>3 | Temp. Reached at<br>258 356.83<br>Max. Slope, T=<br>Slope - Reached at - Duration | Temp. Reached at Reached   258 356.83 276.41   Max. Slope, T=[200°C-217°C] Slope - Reached at - Duration Slope - Reached at - Duration | Temp. Reached at Reached at - Duration   258 356.83 276.41 111.99   Max. Slope, T=[200°C-217°C]   Slope - Reached at - Duration | Temp. Reached at Reached at - Duration   258 356.83 276.41 111.99 3   Max. Slope, T=[200°C-217°C] Slope - Reached at - Duration Slope - Reached at - Duration Slope | Temp. Reached at Reached at - Duration Reached at   258 356.83 276.41 111.99 314.53   Max. Slope, T=[200°C-217°C] Slope - Reached at - Duration Slope - Reached at - Duration Slope - Reached at - Duration | Temp. Reached at Reached at - Duration Reached at - Duration   258 356.83 276.41 111.99 314.53 69.70   Max. Slope, T=[200°C-217°C] Max. Slope, T=[200°C-217°C] Max. Slope, T=[200°C-217°C] Max. Slope, T=[200°C-217°C]   Slope - Reached at - Duration | Temp.   Reached at   Reached at - Duration   Reached at - Duration   Reached at - Duration     258   356.83   276.41   111.99   314.53   69.70      258   356.83   276.41   111.99   314.53   69.70      Max. Slope, T=[200°C-217°C]   Max. Slope, T=[217°C-260   Max. Slope, T=[217°C-260   Slope - Reached at - Duration   Slope - F | Temp.   Reached at   Reached at - Duration   Reached at - Duration   Reached at - Duration     258   356.83   276.41   111.99   314.53   69.70      258   356.83   276.41   111.99   314.53   69.70      Max. Slope, T=[200°C-217°C]   Max. Slope, T=[217°C-260°C]   Max. Slope, T=[217°C-260°C]   Slope - Reached at - Duration   Slope - Reached at - Duration | Temp.   Reached at   Reached at - Duration   Reached at - Duration   Reached at - Duration     258   356.83   276.41   111.99   314.53   69.70       258   356.83   276.41   111.99   314.53   69.70       Max. Slope, T=[200°C-217°C]   Max. Slope, T=[200°C-217°C]   Max. Slope, T=[217°C-260°C]   Slope - Reached at - Duration   Slope - Reached at - Duration | Temp.   Reached at   Reached at - Duration   Reached at - Duration   Reached at - Duration   Slope - F     258   356.83   276.41   111.99   314.53   69.70     5.00     Max. Slope, T=[200°C-217°C]   Max. Slope, T=[217°C-260°C]   Max. Slope - Reached at - Duration   Slope - F | Temp.   Reached at   Reached at - Duration   Reached at - Duration   Reached at - Duration   Slope - Reached at     258   356.83   276.41   111.99   314.53   69.70     5.00   38      Max. Slope, T=[200°C-217°C]   Max. Slope, T=[217°C-260°C]   Max. Slope - Reached at - Duration   Slope - Reached at - Duration | Temp.   Reached at   Reached at - Duration   Reached at - Duration   Reached at - Duration   Slope - Reached at - Duration     258   356.83   276.41   111.99   314.53   69.70     5.00   38   1      Max. Slope, T=[200°C-217°C]   Max. Slope, T=[200°C-217°C]   Max. Slope, T=[217°C-260°C]   Max. Slope - Reached at - Duration   Max. Slope - Reached at - Duration   Slope - Reached at - Duration | Temp.   Reached at   Reached at - Duration   Reached at - Duration   Slope - Reached at - Duration   Slope - Reached at - Duration   Slope - I     258   356.83   276.41   111.99   314.53   69.70     5.00   38   1   -11.00     Max. Slope, T=[200°C-217°C]   Max. Slope, T=[200°C-217°C]   Max. Slope, T=[217°C-260°C]   Max. Slope - Reached at - Duration   Slope - Reached | Temp.   Reached at   Reached at - Duration   Reached at - Duration   Slope - Reached at - Duration   Slope - Reached at - Duration   Slope - Reached at - Duration     258   356.83   276.41   111.99   314.53   69.70     5.00   38   1   -11.00   409     Max. Slope, T=[200°C-217°C]   Max. Slope, T=[200°C-217°C]   Max. Slope, T=[217°C-260°C]   Max. Slope - Reached at - Duration   Slope - Reached at - Duration |  |