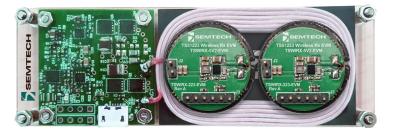

#### **FEATURES**

- Low power multi-device charging wireless power transmitter
- High switching frequency at 1MHz for low thermal dissipation into metal objects
- 5V input power supply
- Pairs, with two LinkCharge LP receivers simultaneously
  - TSWIRX-5V2-EVM
  - Delivers 1 watt of total output power at the receivers
  - Freedom of positioning X,Y and Z of the receivers