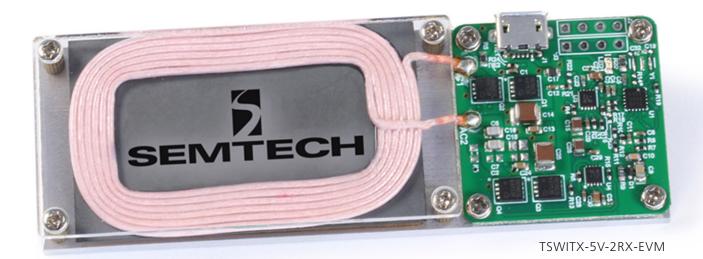

# LinkCharge LP: Multi-device charging Transmitter

The TSWITX-5V-2RX-EVM platform supports 1 watt of wireless power transmission to multiple compatible receivers.

#### **FEATURES**

- Low power multi-device charging wireless power transmitter
- High switching frequency at 1MHz for low thermal dissipation into metal objects
- 5V input power supply
- Pairs, with two LinkCharge LP receivers simultaneously
  - TSWIRX-5V2-EVM
  - Delivers 1 watt of total output power at the receivers
  - Freedom of positioning X,Y and Z of the receivers